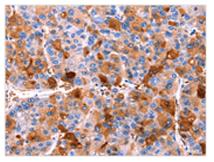

**Image** 

The image on the left is immunohistochemistry of paraffin-embedded Human liver cancer tissue using CSB-PA436972(ERN2 Antibody) at dilution 1/40, on the right is treated with synthetic peptide. (Original magnification: ×200)