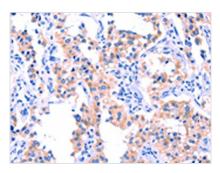

The image on the left is immunohistochemistry of paraffin-embedded Human thyroid cancer tissue using CSB-PA436972(ERN2 Antibody) at dilution 1/40, on the right is treated with synthetic peptide. (Original magnification: ×200)