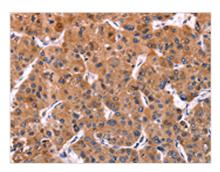

The image on the left is immunohistochemistry of paraffin-embedded Human liver cancer tissue using CSB-PA992687(ERP29 Antibody) at dilution 1/40, on the right is treated with synthetic peptide. (Original magnification: ×200)