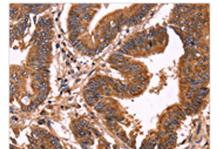

The image on the left is immunohistochemistry of paraffin-embedded Human colon cancer tissue using CSB-PA992687(ERP29 Antibody) at dilution 1/40, on the right is treated with synthetic peptide. (Original magnification: ×200)