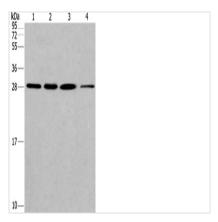

## **CUSABIO TECHNOLOGY LLC**

Gel: 10%SDS-PAGE, Lysate: 40  $\mu$ g, Lane 1-4: Hela cells, human fetal liver tissue, A549 cells, 293T cells, Primary antibody: CSB-PA992687(ERP29 Antibody) at dilution 1/200, Secondary antibody: Goat anti rabbit IgG at 1/8000 dilution, Exposure time: 40 seconds