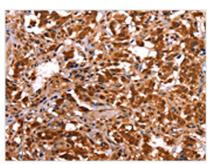

**Image** 

The image on the left is immunohistochemistry of paraffin-embedded Human thyroid cancer tissue using CSB-PA798292(ESRRB Antibody) at dilution 1/40, on the right is treated with synthetic peptide. (Original magnification: ×200)