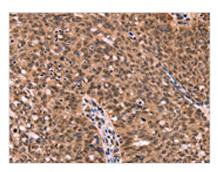

The image on the left is immunohistochemistry of paraffin-embedded Human ovarian cancer tissue using CSB-PA798292(ESRRB Antibody) at dilution 1/40, on the right is treated with synthetic peptide. (Original magnification: ×200)