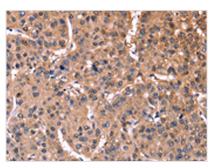

The image on the left is immunohistochemistry of paraffin-embedded Human liver cancer tissue using CSB-PA585322(ETFB Antibody) at dilution 1/25, on the right is treated with synthetic peptide. (Original magnification: ×200)