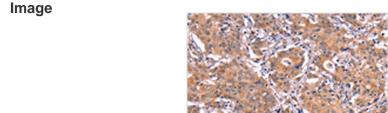

The image on the left is immunohistochemistry of paraffin-embedded Human gastic cancer tissue using CSB-PA585322(ETFB Antibody) at dilution 1/25, on the right is treated with synthetic peptide. (Original magnification: ×200)