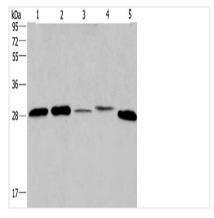

## **CUSABIO TECHNOLOGY LLC**

🕜 Tel: +1-301-363-4651 🛛 Email: cusabio@cusabio.com 🌔 Website: www.cusabio.com 🍵

Gel: 10%SDS-PAGE, Lysate: 40  $\mu$ g, Lane 1-5: HepG2 cells, A549 cells, Hela cells, human fetal liver tissue, mouse liver tissue, Primary antibody: CSB-PA585322(ETFB Antibody) at dilution 1/200, Secondary antibody: Goat anti rabbit IgG at 1/8000 dilution, Exposure time: 40 seconds