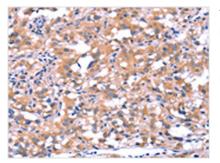

Image

The image on the left is immunohistochemistry of paraffin-embedded Human thyroid cancer tissue using CSB-PA592424(FAT1 Antibody) at dilution 1/40, on the right is treated with synthetic peptide. (Original magnification: ×200)