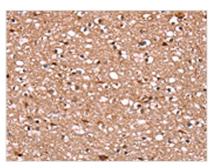

The image on the left is immunohistochemistry of paraffin-embedded Human brain tissue using CSB-PA907885(FBXO31 Antibody) at dilution 1/40, on the right is treated with synthetic peptide. (Original magnification: ×200)