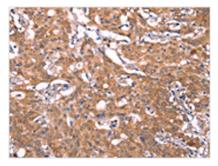

**Image** 

The image on the left is immunohistochemistry of paraffin-embedded Human gastic cancer tissue using CSB-PA907885(FBXO31 Antibody) at dilution 1/40, on the right is treated with synthetic peptide. (Original magnification: ×200)