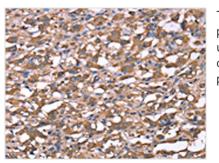

Image

The image on the left is immunohistochemistry of paraffin-embedded Human thyroid cancer tissue using CSB-PA587093(SPAST Antibody) at dilution 1/40, on the right is treated with synthetic peptide. (Original magnification: x200)