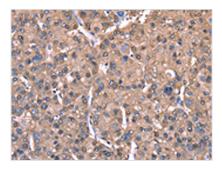

The image on the left is immunohistochemistry of paraffin-embedded Human liver cancer tissue using CSB-PA587093(SPAST Antibody) at dilution 1/40, on the right is treated with synthetic peptide. (Original magnification: ×200)