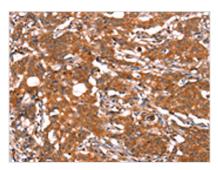

The image on the left is immunohistochemistry of paraffin-embedded Human gastric cancer tissue using CSB-PA752513(FUT1 Antibody) at dilution 1/30, on the right is treated with synthetic peptide. (Original magnification: ×200)