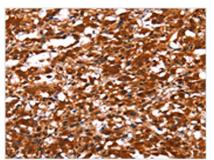

**Image** 

The image on the left is immunohistochemistry of paraffin-embedded Human thyroid cancer tissue using CSB-PA752513(FUT1 Antibody) at dilution 1/30, on the right is treated with synthetic peptide. (Original magnification: ×200)