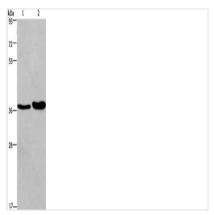

## **CUSABIO TECHNOLOGY LLC**

🕜 Tel: +1-301-363-4651 🛛 Email: cusabio@cusabio.com 🕒 Website: www.cusabio.com 🥑

Gel: 8%SDS-PAGE, Lysate: 40 µg, Lane 1-2: Human testis tissue, Human transitional cell carcinoma of bladder tissue, Primary antibody: CSB-PA752513(FUT1 Antibody) at dilution 1/250, Secondary antibody: Goat anti rabbit IgG at 1/8000 dilution, Exposure time: 20 seconds