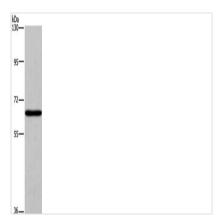

## **CUSABIO TECHNOLOGY LLC**

Gel: 6%SDS-PAGE, Lysate: 40 μg, Lane: HepG2 cells, Primary antibody: CSB-PA935504(SLC6A1 Antibody) at dilution 1/200, Secondary antibody: Goat anti rabbit IgG at 1/8000 dilution, Exposure time: 5 minutes