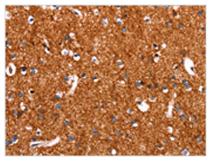

**Image** 

The image on the left is immunohistochemistry of paraffin-embedded Human brain tissue using CSB-PA935504(SLC6A1 Antibody) at dilution 1/20, on the right is treated with synthetic peptide. (Original magnification: ×200)