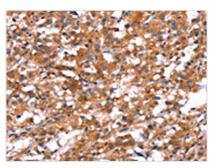

The image on the left is immunohistochemistry of paraffin-embedded Human thyroid cancer tissue using CSB-PA935504(SLC6A1 Antibody) at dilution 1/20, on the right is treated with synthetic peptide. (Original magnification: ×200)