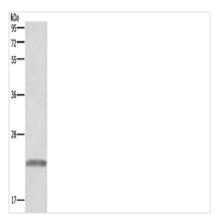

## **CUSABIO TECHNOLOGY LLC**

Gel: 10%SDS-PAGE, Lysate: 40 μg, Lane: Human placenta tissue, Primary antibody: CSB-PA576969(GH1 Antibody) at dilution 1/500, Secondary antibody: Goat anti rabbit IgG at 1/8000 dilution, Exposure time: 1 second