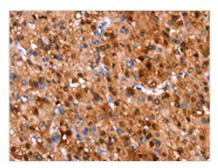

The image on the left is immunohistochemistry of paraffin-embedded Human liver cancer tissue using CSB-PA576969(GH1 Antibody) at dilution 1/40, on the right is treated with synthetic peptide. (Original magnification: ×200)