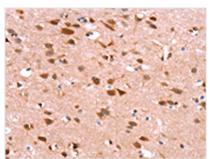

**Image** 

The image on the left is immunohistochemistry of paraffin-embedded Human brain tissue using CSB-PA576969(GH1 Antibody) at dilution 1/40, on the right is treated with synthetic peptide. (Original magnification: ×200)