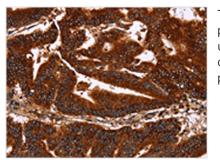

Image

The image on the left is immunohistochemistry of paraffin-embedded Human colon cancer tissue using CSB-PA132284(GCKR Antibody) at dilution 1/50, on the right is treated with synthetic peptide. (Original magnification: x200)