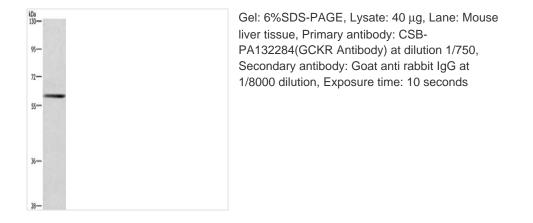

## **GCKR** Antibody

| Product Code               | CSB-PA132284                                                     |
|----------------------------|------------------------------------------------------------------|
| Storage                    | Upon receipt, store at -20°C or -80°C. Avoid repeated freeze.    |
| Uniprot No.                | Q14397                                                           |
| Immunogen                  | Synthetic peptide of Human GCKR                                  |
| Raised In                  | Rabbit                                                           |
| Species Reactivity         | Human,Mouse,Rat                                                  |
| <b>Tested Applications</b> | ELISA,WB,IHC;ELISA:1:2000-1:5000,WB:1:500-1:2000,IHC:1:100-1:300 |
| Form                       | Liquid                                                           |
| Conjugate                  | Non-conjugated                                                   |
| Storage Buffer             | -20°C, pH7.4 PBS, 0.05% NaN3, 40% Glycerol                       |
| Purification Method        | Antigen affinity purification                                    |
| Isotype                    | IgG                                                              |
| Immunogen Species          | Homo sapiens (Human)                                             |
| Target Names               | GCKR                                                             |
|                            |                                                                  |