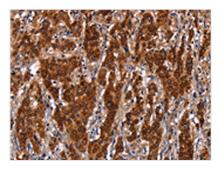

The image on the left is immunohistochemistry of paraffin-embedded Human gastric cancer tissue using CSB-PA132284(GCKR Antibody) at dilution 1/50, on the right is treated with synthetic peptide. (Original magnification: ×200)