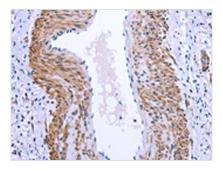

The image on the left is immunohistochemistry of paraffin-embedded Human cervical cancer tissue using CSB-PA257590(GPR171 Antibody) at dilution 1/25, on the right is treated with synthetic peptide. (Original magnification: ×200)