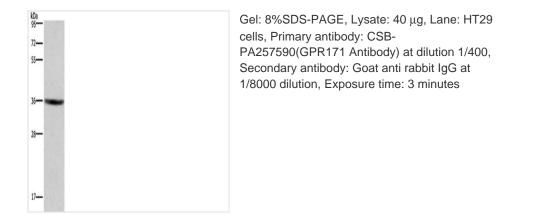

## **GPR171** Antibody

| Product Code                                                  | CSB-PA257590                                                                                      |
|---------------------------------------------------------------|---------------------------------------------------------------------------------------------------|
| Storage                                                       | Upon receipt, store at -20°C or -80°C. Avoid repeated freeze.                                     |
| Uniprot No.                                                   | O14626                                                                                            |
| Immunogen                                                     | Synthetic peptide of Human GPR171                                                                 |
| Raised In                                                     | Rabbit                                                                                            |
| Species Reactivity                                            | Human                                                                                             |
| Tested Applications                                           | ELISA,WB,IHC;ELISA:1:2000-1:5000,WB:1:500-1:2000,IHC:1:25-1:100                                   |
| Form                                                          | Liquid                                                                                            |
|                                                               |                                                                                                   |
| Conjugate                                                     | Non-conjugated                                                                                    |
|                                                               | •                                                                                                 |
| Conjugate                                                     | Non-conjugated                                                                                    |
| Conjugate<br>Storage Buffer                                   | Non-conjugated<br>-20°C, pH7.4 PBS, 0.05% NaN3, 40% Glycerol                                      |
| Conjugate<br>Storage Buffer<br>Purification Method            | Non-conjugated<br>-20°C, pH7.4 PBS, 0.05% NaN3, 40% Glycerol<br>Antigen affinity purification     |
| Conjugate<br>Storage Buffer<br>Purification Method<br>Isotype | Non-conjugated   -20°C, pH7.4 PBS, 0.05% NaN3, 40% Glycerol   Antigen affinity purification   IgG |