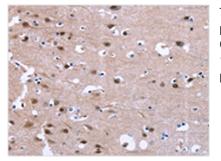

Image

The image on the left is immunohistochemistry of paraffin-embedded Human brain tissue using CSB-PA257590(GPR171 Antibody) at dilution 1/25, on the right is treated with synthetic peptide. (Original magnification: x200)