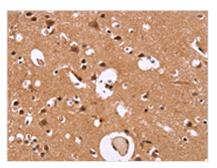

The image on the left is immunohistochemistry of paraffin-embedded Human brain tissue using CSB-PA211136(HDLBP Antibody) at dilution 1/30, on the right is treated with synthetic peptide. (Original magnification: ×200)