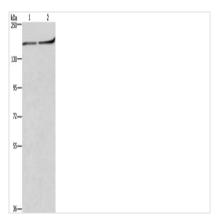

## **CUSABIO TECHNOLOGY LLC**

Gel: 6%SDS-PAGE, Lysate: 40 µg, Lane 1-2: Raji cells, NIH/3T3 cells, Primary antibody: CSB-PA211136(HDLBP Antibody) at dilution 1/250, Secondary antibody: Goat anti rabbit IgG at 1/8000 dilution, Exposure time: 2 minutes