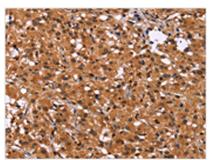

**Image** 

The image on the left is immunohistochemistry of paraffin-embedded Human thyroid cancer tissue using CSB-PA211136(HDLBP Antibody) at dilution 1/30, on the right is treated with synthetic peptide. (Original magnification: ×200)