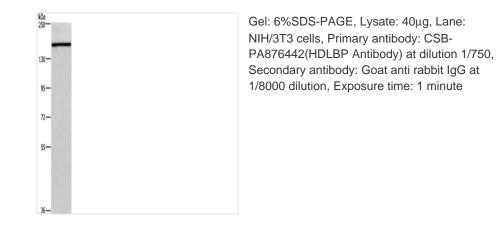

## **HDLBP** Antibody

| Product Code                                     | CSB-PA876442                                                                       |
|--------------------------------------------------|------------------------------------------------------------------------------------|
| Storage                                          | Upon receipt, store at -20°C or -80°C. Avoid repeated freeze.                      |
| Uniprot No.                                      | Q00341                                                                             |
| Immunogen                                        | Synthetic peptide of Human HDLBP                                                   |
| Raised In                                        | Rabbit                                                                             |
| Species Reactivity                               | Human,Mouse,Rat                                                                    |
| <b>Tested Applications</b>                       | ELISA,WB,IHC;ELISA:1:2000-1:5000,WB:1:500-1:2000,IHC:1:100-1:300                   |
| Form                                             | Liquid                                                                             |
|                                                  |                                                                                    |
| Conjugate                                        | Non-conjugated                                                                     |
| Conjugate<br>Storage Buffer                      | Non-conjugated<br>-20°C, pH7.4 PBS, 0.05% NaN3, 40% Glycerol                       |
|                                                  |                                                                                    |
| Storage Buffer                                   | -20°C, pH7.4 PBS, 0.05% NaN3, 40% Glycerol                                         |
| Storage Buffer<br>Purification Method            | -20°C, pH7.4 PBS, 0.05% NaN3, 40% Glycerol<br>Antigen affinity purification        |
| Storage Buffer<br>Purification Method<br>Isotype | -20°C, pH7.4 PBS, 0.05% NaN3, 40% Glycerol<br>Antigen affinity purification<br>IgG |