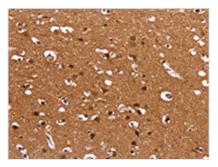

The image on the left is immunohistochemistry of paraffin-embedded Human brain tissue using CSB-PA876442(HDLBP Antibody) at dilution 1/50, on the right is treated with synthetic peptide. (Original magnification: X200)