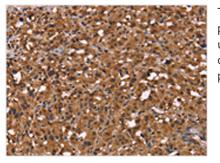

Image

The image on the left is immunohistochemistry of paraffin-embedded Human thyroid cancer tissue using CSB-PA876442(HDLBP Antibody) at dilution 1/50, on the right is treated with synthetic peptide. (Original magnification: X200)