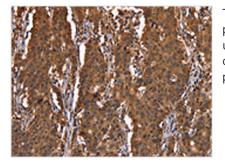

The image on the left is immunohistochemistry of paraffin-embedded Human liver cancer tissue using CSB-PA038349(HINT1 Antibody) at dilution 1/30, on the right is treated with synthetic peptide. (Original magnification: ×200)