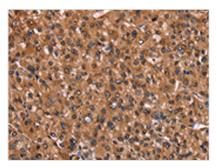

Image

The image on the left is immunohistochemistry of paraffin-embedded Human gastic cancer tissue using CSB-PA038349(HINT1 Antibody) at dilution 1/30, on the right is treated with synthetic peptide. (Original magnification: x200)