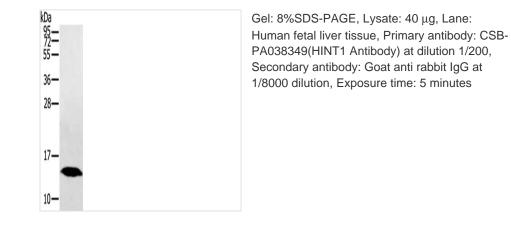

## HINT1 Antibody

| Product Code                                     | CSB-PA038349                                                                       |
|--------------------------------------------------|------------------------------------------------------------------------------------|
| Storage                                          | Upon receipt, store at -20°C or -80°C. Avoid repeated freeze.                      |
| Uniprot No.                                      | P49773                                                                             |
| Immunogen                                        | Synthetic peptide of Human HINT1                                                   |
| Raised In                                        | Rabbit                                                                             |
| Species Reactivity                               | Human,Mouse,Rat                                                                    |
| Tested Applications                              | ELISA,WB,IHC;ELISA:1:2000-1:5000,WB:1:500-1:2000,IHC:1:50-1:200                    |
| Form                                             | Liquid                                                                             |
| Conjugata                                        | Non-conjugated                                                                     |
| Conjugate                                        | Non-conjugated                                                                     |
| Storage Buffer                                   | -20°C, pH7.4 PBS, 0.05% NaN3, 40% Glycerol                                         |
|                                                  |                                                                                    |
| Storage Buffer                                   | -20°C, pH7.4 PBS, 0.05% NaN3, 40% Glycerol                                         |
| Storage Buffer<br>Purification Method            | -20°C, pH7.4 PBS, 0.05% NaN3, 40% Glycerol<br>Antigen affinity purification        |
| Storage Buffer<br>Purification Method<br>Isotype | -20°C, pH7.4 PBS, 0.05% NaN3, 40% Glycerol<br>Antigen affinity purification<br>IgG |