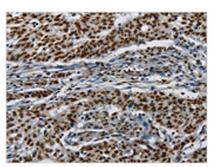

**Image** 

The image on the left is immunohistochemistry of paraffin-embedded Human gastic cancer tissue using CSB-PA781258(HIST1H2AB Antibody) at dilution 1/20, on the right is treated with synthetic peptide. (Original magnification: ×200)