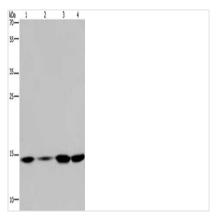

## **CUSABIO TECHNOLOGY LLC**

Gel: 10%SDS-PAGE, Lysate: 40  $\mu$ g, Lane 1-4: Hela cells, 231 cells, K562 cells, human fetal brain tissue, Primary antibody: CSB-PA781258(HIST1H2AB Antibody) at dilution 1/200, Secondary antibody: Goat anti rabbit IgG at 1/8000 dilution, Exposure time: 5 minutes