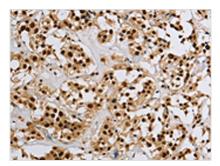

The image on the left is immunohistochemistry of paraffin-embedded Human thyroid cancer tissue using CSB-PA781258(HIST1H2AB Antibody) at dilution 1/20, on the right is treated with synthetic peptide. (Original magnification: ×200)