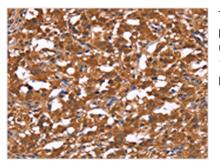

Image

The image on the left is immunohistochemistry of paraffin-embedded Human thyroid cancer tissue using CSB-PA791283(HLTF Antibody) at dilution 1/30, on the right is treated with synthetic peptide. (Original magnification: x200)