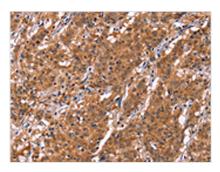

The image on the left is immunohistochemistry of paraffin-embedded Human gastric cancer tissue using CSB-PA791283(HLTF Antibody) at dilution 1/30, on the right is treated with synthetic peptide. (Original magnification: x200)