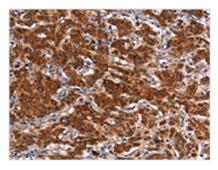

**Image** 

The image on the left is immunohistochemistry of paraffin-embedded Human gastic cancer tissue using CSB-PA187322(HMGCS2 Antibody) at dilution 1/40, on the right is treated with synthetic peptide. (Original magnification: ×200)