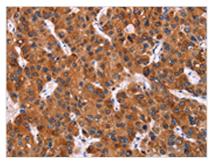

The image on the left is immunohistochemistry of paraffin-embedded Human liver cancer tissue using CSB-PA187322(HMGCS2 Antibody) at dilution 1/40, on the right is treated with synthetic peptide. (Original magnification: ×200)