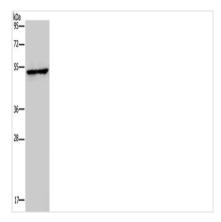

## **CUSABIO TECHNOLOGY LLC**

Gel: 8%SDS-PAGE, Lysate: 40  $\mu$ g, Lane: Human fetal liver tissue, Primary antibody: CSB-PA187322(HMGCS2 Antibody) at dilution 1/300, Secondary antibody: Goat anti rabbit IgG at 1/8000 dilution, Exposure time: 30 seconds