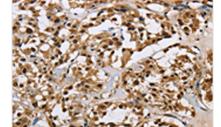

The image on the left is immunohistochemistry of paraffin-embedded Human thyroid cancer tissue using CSB-PA597489(HNRNPL Antibody) at dilution 1/40, on the right is treated with synthetic peptide. (Original magnification: ×200)