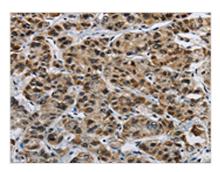

The image on the left is immunohistochemistry of paraffin-embedded Human liver cancer tissue using CSB-PA597489(HNRNPL Antibody) at dilution 1/40, on the right is treated with synthetic peptide. (Original magnification: ×200)