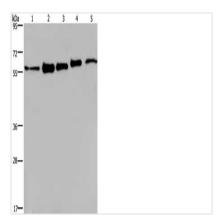

## **CUSABIO TECHNOLOGY LLC**

🕜 Tel: +1-301-363-4651 🛛 Email: cusabio@cusabio.com 🕒 Website: www.cusabio.com 🥑

Gel: 6%SDS-PAGE, Lysate: 40  $\mu$ g, Lane 1-5: MCF7 cells, 293T cells, A549 cells, Hela cells, HepG2 cells, Primary antibody: CSB-PA597489(HNRNPL Antibody) at dilution 1/450, Secondary antibody: Goat anti rabbit IgG at 1/8000 dilution, Exposure time: 40 seconds