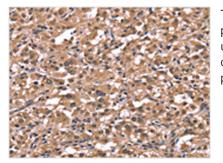

Image

The image on the left is immunohistochemistry of paraffin-embedded Human thyroid cancer tissue using CSB-PA209267(HRH1 Antibody) at dilution 1/40, on the right is treated with synthetic peptide. (Original magnification: x200)