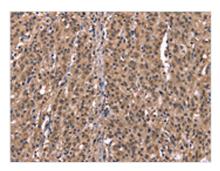

The image on the left is immunohistochemistry of paraffin-embedded Human gastric cancer tissue using CSB-PA209267(HRH1 Antibody) at dilution 1/40, on the right is treated with synthetic peptide. (Original magnification: ×200)