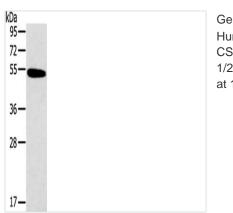

## **CUSABIO TECHNOLOGY LLC**

🕜 Tel: +1-301-363-4651 🛛 🖂 Email: cusabio@cusabio.com 🧔 Website: www.cusabio.com 🧉

Gel: 8%SDS-PAGE, Lysate: 40  $\mu$ g, Lane: Human normal colon tissue, Primary antibody: CSB-PA209267(HRH1 Antibody) at dilution 1/200, Secondary antibody: Goat anti rabbit IgG at 1/8000 dilution, Exposure time: 2 minutes