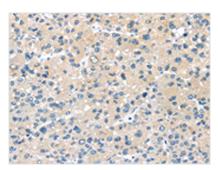

**Image** 

The image on the left is immunohistochemistry of paraffin-embedded Human liver cancer tissue using CSB-PA080468(HSD11B2 Antibody) at dilution 1/35, on the right is treated with synthetic peptide. (Original magnification: ×200)