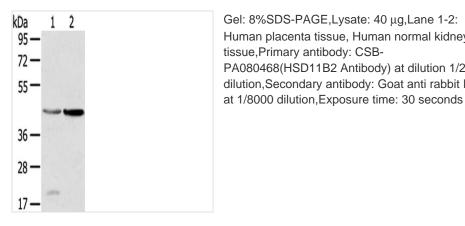

## **CUSABIO TECHNOLOGY LLC**

🕜 Tel: +1-301-363-4651 💮 Email: cusabio@cusabio.com 🌔 Website: www.cusabio.com 🌘

Gel: 8%SDS-PAGE,Lysate: 40 μg,Lane 1-2: Human placenta tissue, Human normal kidney tissue, Primary antibody: CSB-PA080468(HSD11B2 Antibody) at dilution 1/200 dilution, Secondary antibody: Goat anti rabbit IgG