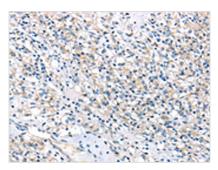

The image on the left is immunohistochemistry of paraffin-embedded Human prostate cancer tissue using CSB-PA080468(HSD11B2 Antibody) at dilution 1/35, on the right is treated with synthetic peptide. (Original magnification: ×200)