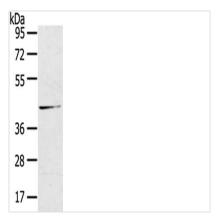

## **CUSABIO TECHNOLOGY LLC**

Gel: 8%SDS-PAGE,Lysate: 40 μg,,Primary antibody: CSB-PA569584(HSD11B2 Antibody) at dilution 1/200 dilution, Secondary antibody: Goat anti rabbit IgG at 1/8000 dilution, Exposure time: 10 seconds