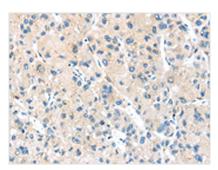

**Image** 

The image on the left is immunohistochemistry of paraffin-embedded Human liver cancer tissue using CSB-PA569584(HSD11B2 Antibody) at dilution 1/20, on the right is treated with synthetic peptide. (Original magnification: ×200)