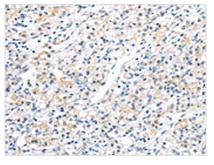

The image on the left is immunohistochemistry of paraffin-embedded Human prostate cancer tissue using CSB-PA569584(HSD11B2 Antibody) at dilution 1/20, on the right is treated with synthetic peptide. (Original magnification: ×200)