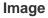

The image on the left is immunohistochemistry of paraffin-embedded Human thyroid cancer tissue using CSB-PA087383(HSD17B1 Antibody) at dilution 1/40, on the right is treated with synthetic peptide. (Original magnification: x200)