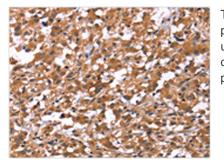

The image on the left is immunohistochemistry of paraffin-embedded Human brain tissue using CSB-PA087383(HSD17B1 Antibody) at dilution 1/40, on the right is treated with synthetic peptide. (Original magnification: ×200)