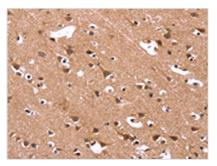

## HSD17B1 Antibody

| Product Code               | CSB-PA087383                                                    |
|----------------------------|-----------------------------------------------------------------|
| Storage                    | Upon receipt, store at -20°C or -80°C. Avoid repeated freeze.   |
| Uniprot No.                | P14061                                                          |
| Immunogen                  | Synthetic peptide of Human HSD17B1                              |
| Raised In                  | Rabbit                                                          |
| Species Reactivity         | Human                                                           |
| <b>Tested Applications</b> | ELISA,WB,IHC;ELISA:1:2000-1:5000,WB:1:500-1:2000,IHC:1:50-1:200 |
| Form                       | Liquid                                                          |
| Conjugate                  | Non-conjugated                                                  |
| Storage Buffer             | -20°C, pH7.4 PBS, 0.05% NaN3, 40% Glycerol                      |
| Purification Method        | Antigen affinity purification                                   |
| Isotype                    | IgG                                                             |
| Immunogen Species          | Homo sapiens (Human)                                            |
| Target Names               |                                                                 |
| raiget Names               | HSD17B1                                                         |