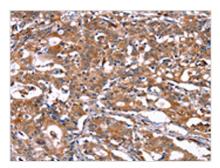

The image on the left is immunohistochemistry of paraffin-embedded Human gastric cancer tissue using CSB-PA044365(HSD17B1 Antibody) at dilution 1/40, on the right is treated with synthetic peptide. (Original magnification: ×200)