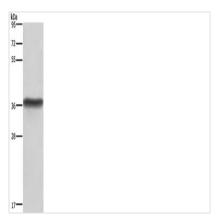

## **CUSABIO TECHNOLOGY LLC**

🕜 Tel: +1-301-363-4651 🛛 Email: cusabio@cusabio.com 🕒 Website: www.cusabio.com 💣

Gel: 8%SDS-PAGE, Lysate: 40  $\mu$ g, Lane: Human placenta tissue, Primary antibody: CSB-PA044365(HSD17B1 Antibody) at dilution 1/600, Secondary antibody: Goat anti rabbit IgG at 1/8000 dilution, Exposure time: 1 second