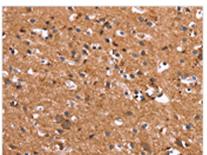

**Image** 

The image on the left is immunohistochemistry of paraffin-embedded Human brain tissue using CSB-PA044365(HSD17B1 Antibody) at dilution 1/40, on the right is treated with synthetic peptide. (Original magnification: ×200)