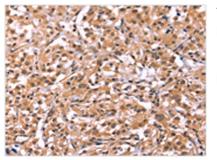

Image

The image on the left is immunohistochemistry of paraffin-embedded Human thyroid cancer tissue using CSB-PA976207(ID2 Antibody) at dilution 1/20, on the right is treated with synthetic peptide. (Original magnification: ×200)