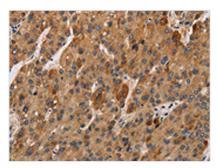

**Image** 

The image on the left is immunohistochemistry of paraffin-embedded Human liver cancer tissue using CSB-PA032717(IL17RA Antibody) at dilution 1/20, on the right is treated with synthetic peptide. (Original magnification: ×200)