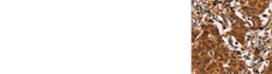

**Image** 

The image on the left is immunohistochemistry of paraffin-embedded Human liver cancer tissue using CSB-PA032717(IL17RA Antibody) at dilution 1/20, on the right is treated with synthetic peptide. (Original magnification: ×200)