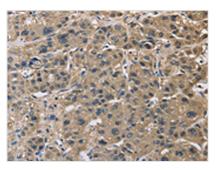

The image on the left is immunohistochemistry of paraffin-embedded Human liver cancer tissue using CSB-PA297207(IMPDH1 Antibody) at dilution 1/20, on the right is treated with synthetic peptide. (Original magnification: ×200)