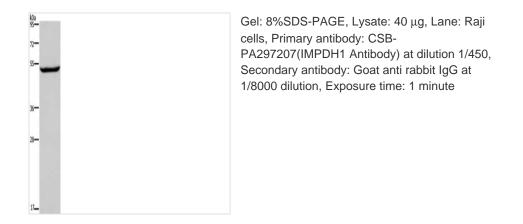

## **IMPDH1** Antibody

| Product Code               | CSB-PA297207                                                    |
|----------------------------|-----------------------------------------------------------------|
| Storage                    | Upon receipt, store at -20°C or -80°C. Avoid repeated freeze.   |
| Uniprot No.                | P20839                                                          |
| Immunogen                  | Synthetic peptide of Human IMPDH1                               |
| Raised In                  | Rabbit                                                          |
| Species Reactivity         | Human,Mouse,Rat                                                 |
| <b>Tested Applications</b> | ELISA,WB,IHC;ELISA:1:2000-1:5000,WB:1:500-1:2000,IHC:1:25-1:100 |
| Form                       | Liquid                                                          |
| Conjugate                  | Non-conjugated                                                  |
| Storage Buffer             | -20°C, pH7.4 PBS, 0.05% NaN3, 40% Glycerol                      |
| Purification Method        | Antigen affinity purification                                   |
| Isotype                    | IgG                                                             |
| Immunogen Species          | Homo sapiens (Human)                                            |
| Target Names               | IMPDH1                                                          |
| Image                      | The impersion of the left is improve biotochemistry of          |