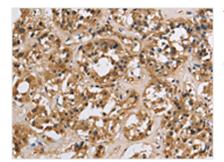

The image on the left is immunohistochemistry of paraffin-embedded Human thyroid cancer tissue using CSB-PA297207(IMPDH1 Antibody) at dilution 1/20, on the right is treated with synthetic peptide. (Original magnification: x200)