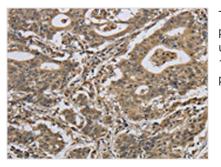

Image

The image on the left is immunohistochemistry of paraffin-embedded Human gastic cancer tissue using CSB-PA982871(IPO7 Antibody) at dilution 1/40, on the right is treated with synthetic peptide. (Original magnification: x200)