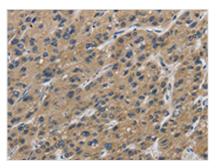

The image on the left is immunohistochemistry of paraffin-embedded Human liver cancer tissue using CSB-PA982871(IPO7 Antibody) at dilution 1/40, on the right is treated with synthetic peptide. (Original magnification: x200)