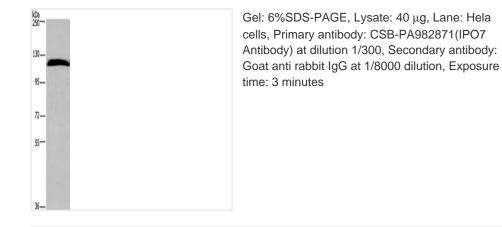

## **IPO7** Antibody

| Product Code               | CSB-PA982871                                                     |
|----------------------------|------------------------------------------------------------------|
| Storage                    | Upon receipt, store at -20°C or -80°C. Avoid repeated freeze.    |
| Uniprot No.                | O95373                                                           |
| Immunogen                  | Synthetic peptide of Human IPO7                                  |
| Raised In                  | Rabbit                                                           |
| Species Reactivity         | Human,Mouse                                                      |
| <b>Tested Applications</b> | ELISA,WB,IHC;ELISA:1:2000-1:5000,WB:1:500-1:2000,IHC:1:100-1:300 |
| Form                       | Liquid                                                           |
| Conjugate                  | Non-conjugated                                                   |
| Storage Buffer             | -20°C, pH7.4 PBS, 0.05% NaN3, 40% Glycerol                       |
| Purification Method        | Antigen affinity purification                                    |
| Isotype                    | IgG                                                              |
| Immunogen Species          | Homo sapiens (Human)                                             |
| ininitatiogen opecies      | Tomo Sapens (Tuman)                                              |
| Target Names               | IPO7                                                             |