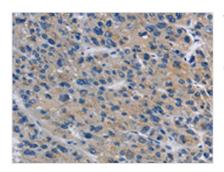

The image on the left is immunohistochemistry of paraffin-embedded Human liver cancer tissue using CSB-PA108283(ITGA11 Antibody) at dilution 1/20, on the right is treated with synthetic peptide. (Original magnification: ×200)