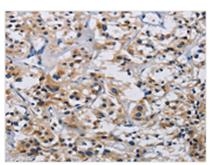

**Image** 

The image on the left is immunohistochemistry of paraffin-embedded Human thyroid cancer tissue using CSB-PA108283(ITGA11 Antibody) at dilution 1/20, on the right is treated with synthetic peptide. (Original magnification: ×200)