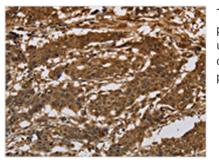

Image

The image on the left is immunohistochemistry of paraffin-embedded Human gastic cancer tissue using CSB-PA939542(ITGB7 Antibody) at dilution 1/30, on the right is treated with synthetic peptide. (Original magnification: x200)