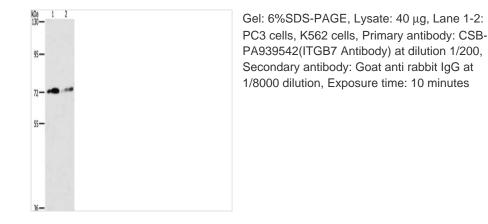

## **ITGB7** Antibody

| Product Code               | CSB-PA939542                                                     |
|----------------------------|------------------------------------------------------------------|
| Storage                    | Upon receipt, store at -20°C or -80°C. Avoid repeated freeze.    |
| Uniprot No.                | P26010                                                           |
| Immunogen                  | Synthetic peptide of Human ITGB7                                 |
| Raised In                  | Rabbit                                                           |
| Species Reactivity         | Human                                                            |
| <b>Tested Applications</b> | ELISA,WB,IHC;ELISA:1:2000-1:10000,WB:1:200-1:1000,IHC:1:50-1:200 |
| Form                       | Liquid                                                           |
| Conjugate                  | Non-conjugated                                                   |
| Storage Buffer             | -20°C, pH7.4 PBS, 0.05% NaN3, 40% Glycerol                       |
| Purification Method        | Antigen affinity purification                                    |
| lsotype                    | lgG                                                              |
| Immunogen Species          | Homo sapiens (Human)                                             |
| -                          |                                                                  |
| Target Names               | ITGB7                                                            |