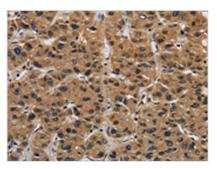

The image on the left is immunohistochemistry of paraffin-embedded Human liver cancer tissue using CSB-PA939542(ITGB7 Antibody) at dilution 1/30, on the right is treated with synthetic peptide. (Original magnification: ×200)