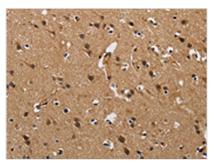

The image on the left is immunohistochemistry of paraffin-embedded Human brain tissue using CSB-PA826268(FABP2 Antibody) at dilution 1/40, on the right is treated with synthetic peptide. (Original magnification: ×200)