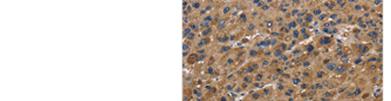

The image on the left is immunohistochemistry of paraffin-embedded Human liver cancer tissue using CSB-PA826268(FABP2 Antibody) at dilution 1/40, on the right is treated with synthetic peptide. (Original magnification: ×200)