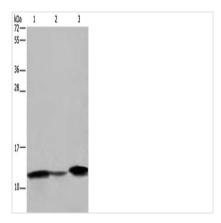

## **CUSABIO TECHNOLOGY LLC**

🕜 Tel: +1-301-363-4651 🛛 Email: cusabio@cusabio.com 🌔 Website: www.cusabio.com 🍵

Gel: 10%SDS-PAGE, Lysate: 40  $\mu$ g, Lane 1-3: Human fetal intestine tissue, mouse colon tissue, Mouse large intestine tissue, Primary antibody: CSB-PA826268(FABP2 Antibody) at dilution 1/450, Secondary antibody: Goat anti rabbit IgG at 1/8000 dilution, Exposure time: 30 seconds