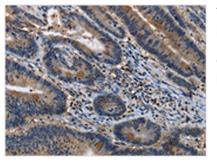

Image

The image on the left is immunohistochemistry of paraffin-embedded Human colon cancer tissue using CSB-PA247118(ITPR2 Antibody) at dilution 1/40, on the right is treated with synthetic peptide. (Original magnification: ×200)