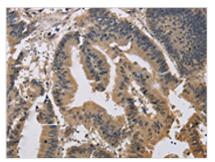

The image on the left is immunohistochemistry of paraffin-embedded Human colon cancer tissue using CSB-PA234352(JAG1 Antibody) at dilution 1/40, on the right is treated with synthetic peptide. (Original magnification: ×200)