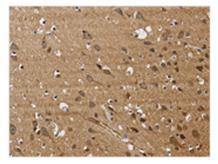

**Image** 

The image on the left is immunohistochemistry of paraffin-embedded Human brain tissue using CSB-PA234352(JAG1 Antibody) at dilution 1/40, on the right is treated with synthetic peptide. (Original magnification: ×200)