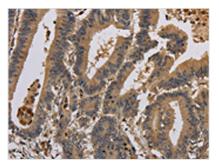

The image on the left is immunohistochemistry of paraffin-embedded Human colon cancer tissue using CSB-PA133169(KCNA7 Antibody) at dilution 1/40, on the right is treated with synthetic peptide. (Original magnification: ×200)