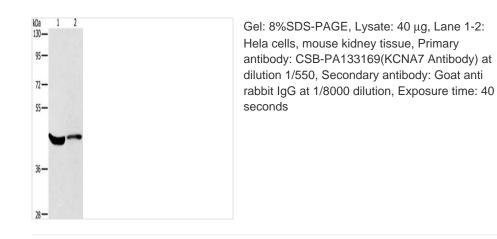

## **KCNA7** Antibody

| Product Code                                                  | CSB-PA133169                                                                                      |
|---------------------------------------------------------------|---------------------------------------------------------------------------------------------------|
| Storage                                                       | Upon receipt, store at -20°C or -80°C. Avoid repeated freeze.                                     |
| Uniprot No.                                                   | Q96RP8                                                                                            |
| Immunogen                                                     | Synthetic peptide of Human KCNA7                                                                  |
| Raised In                                                     | Rabbit                                                                                            |
| Species Reactivity                                            | Human,Mouse                                                                                       |
| Tested Applications                                           | ELISA,WB,IHC;ELISA:1:2000-1:10000,WB:1:500-1:2000,IHC:1:50-1:200                                  |
| Form                                                          | Liquid                                                                                            |
|                                                               |                                                                                                   |
| Conjugate                                                     | Non-conjugated                                                                                    |
|                                                               | •                                                                                                 |
| Conjugate                                                     | Non-conjugated                                                                                    |
| Conjugate<br>Storage Buffer                                   | Non-conjugated<br>-20°C, pH7.4 PBS, 0.05% NaN3, 40% Glycerol                                      |
| Conjugate<br>Storage Buffer<br>Purification Method            | Non-conjugated<br>-20°C, pH7.4 PBS, 0.05% NaN3, 40% Glycerol<br>Antigen affinity purification     |
| Conjugate<br>Storage Buffer<br>Purification Method<br>Isotype | Non-conjugated   -20°C, pH7.4 PBS, 0.05% NaN3, 40% Glycerol   Antigen affinity purification   IgG |