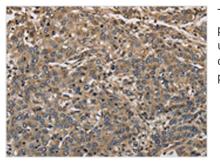

Image

The image on the left is immunohistochemistry of paraffin-embedded Human liver cancer tissue using CSB-PA133169(KCNA7 Antibody) at dilution 1/40, on the right is treated with synthetic peptide. (Original magnification: x200)