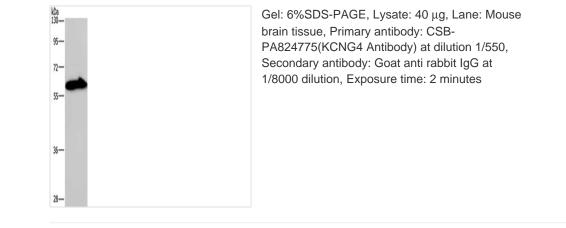

## **KCNG4** Antibody

| Product Code         | CSB-PA824775                                                     |
|----------------------|------------------------------------------------------------------|
| Storage              | Upon receipt, store at -20°C or -80°C. Avoid repeated freeze.    |
| Uniprot No.          | Q8TDN1                                                           |
| Immunogen            | Synthetic peptide of Human KCNG4                                 |
| Raised In            | Rabbit                                                           |
| Species Reactivity   | Human,Mouse                                                      |
| Tested Applications  | ELISA,WB,IHC;ELISA:1:2000-1:5000,WB:1:500-1:2000,IHC:1:100-1:300 |
| Form                 | Liquid                                                           |
| Conjugate            | Non-conjugated                                                   |
| Storage Buffer       | -20°C, pH7.4 PBS, 0.05% NaN3, 40% Glycerol                       |
| Purification Method  | Antigen affinity purification                                    |
| lsotype              | IgG                                                              |
| Immunogen Species    | Homo sapiens (Human)                                             |
| ininitinogen opecies |                                                                  |
| Target Names         | KCNG4                                                            |