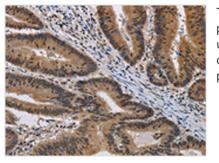

Image

The image on the left is immunohistochemistry of paraffin-embedded Human colon cancer tissue using CSB-PA824775(KCNG4 Antibody) at dilution 1/40, on the right is treated with synthetic peptide. (Original magnification: x200)