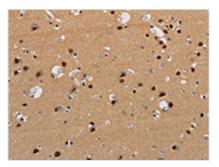

Image

The image on the left is immunohistochemistry of paraffin-embedded Human colon cancer tissue using CSB-PA824775(KCNG4 Antibody) at dilution 1/40, on the right is treated with synthetic peptide. (Original magnification: x200)