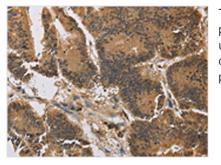

Image

The image on the left is immunohistochemistry of paraffin-embedded Human colon cancer tissue using CSB-PA155172(KCNG4 Antibody) at dilution 1/40, on the right is treated with synthetic peptide. (Original magnification: x200)