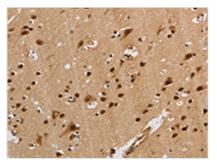

The image on the left is immunohistochemistry of paraffin-embedded Human brain tissue using CSB-PA155172(KCNG4 Antibody) at dilution 1/40, on the right is treated with synthetic peptide. (Original magnification: ×200)