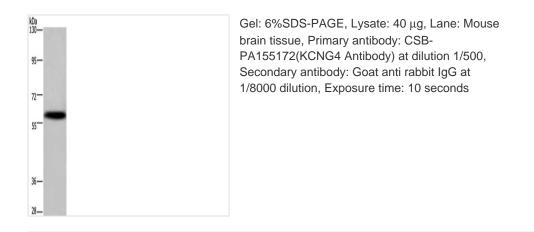

## **KCNG4** Antibody

| Product Code                                     | CSB-PA155172                                                                       |
|--------------------------------------------------|------------------------------------------------------------------------------------|
| Storage                                          | Upon receipt, store at -20°C or -80°C. Avoid repeated freeze.                      |
| Uniprot No.                                      | Q8TDN1                                                                             |
| Immunogen                                        | Synthetic peptide of Human KCNG4                                                   |
| Raised In                                        | Rabbit                                                                             |
| Species Reactivity                               | Human,Mouse                                                                        |
| <b>Tested Applications</b>                       | ELISA,WB,IHC;ELISA:1:2000-1:5000,WB:1:500-1:2000,IHC:1:100-1:300                   |
| Form                                             | Liquid                                                                             |
|                                                  |                                                                                    |
| Conjugate                                        | Non-conjugated                                                                     |
| Conjugate<br>Storage Buffer                      | Non-conjugated<br>-20°C, pH7.4 PBS, 0.05% NaN3, 40% Glycerol                       |
|                                                  |                                                                                    |
| Storage Buffer                                   | -20°C, pH7.4 PBS, 0.05% NaN3, 40% Glycerol                                         |
| Storage Buffer<br>Purification Method            | -20°C, pH7.4 PBS, 0.05% NaN3, 40% Glycerol<br>Antigen affinity purification        |
| Storage Buffer<br>Purification Method<br>Isotype | -20°C, pH7.4 PBS, 0.05% NaN3, 40% Glycerol<br>Antigen affinity purification<br>IgG |