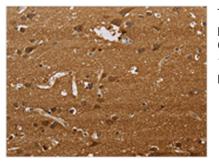

Image

The image on the left is immunohistochemistry of paraffin-embedded Human brain tissue using CSB-PA240124(ELAVL2 Antibody) at dilution 1/40, on the right is treated with synthetic peptide. (Original magnification: x200)