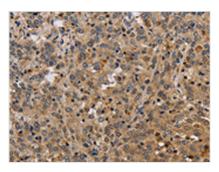

The image on the left is immunohistochemistry of paraffin-embedded Human liver cancer tissue using CSB-PA240124(ELAVL2 Antibody) at dilution 1/40, on the right is treated with synthetic peptide. (Original magnification: ×200)