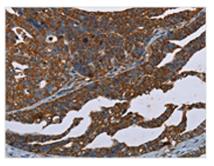

**Image** 

The image on the left is immunohistochemistry of paraffin-embedded Human ovarian cancer tissue using CSB-PA877434(CERS1 Antibody) at dilution 1/20, on the right is treated with synthetic peptide. (Original magnification: ×200)