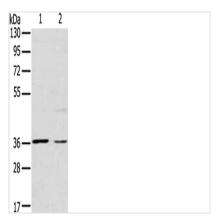

## **CUSABIO TECHNOLOGY LLC**

Gel: 8%SDS-PAGE, Lysate: 40 µg, Lane 1-2: Hepg2 cells, hela cells, Primary antibody: CSB-PA877434(CERS1 Antibody) at dilution 1/200, Secondary antibody: Goat anti rabbit IgG at 1/8000 dilution, Exposure time: 20 seconds