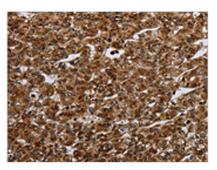

The image on the left is immunohistochemistry of paraffin-embedded Human prostate cancer tissue using CSB-PA877434(CERS1 Antibody) at dilution 1/20, on the right is treated with synthetic peptide. (Original magnification: x200)