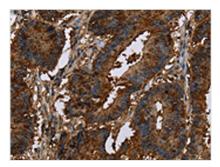

The image on the left is immunohistochemistry of paraffin-embedded Human colon cancer tissue using CSB-PA243120(CERS5 Antibody) at dilution 1/40, on the right is treated with synthetic peptide. (Original magnification: ×200)