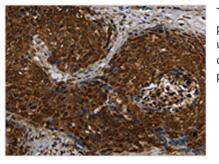

Image

The image on the left is immunohistochemistry of paraffin-embedded Human cervical cancer tissue using CSB-PA243120(CERS5 Antibody) at dilution 1/40, on the right is treated with synthetic peptide. (Original magnification: x200)