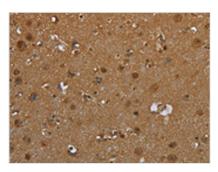

The image on the left is immunohistochemistry of paraffin-embedded Human brain tissue using CSB-PA924815(SCGB1D2 Antibody) at dilution 1/40, on the right is treated with synthetic peptide. (Original magnification: ×200)