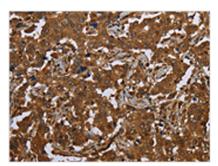

**Image** 

The image on the left is immunohistochemistry of paraffin-embedded Human liver cancer tissue using CSB-PA924815(SCGB1D2 Antibody) at dilution 1/40, on the right is treated with synthetic peptide. (Original magnification: ×200)