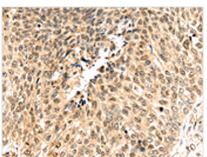

**Image** 

The image on the left is immunohistochemistry of paraffin-embedded Human lung cancer tissue using CSB-PA775839(PSMB8 Antibody) at dilution 1/30, on the right is treated with synthetic peptide. (Original magnification: ×200)