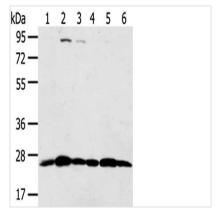

## **CUSABIO TECHNOLOGY LLC**

Gel: 8%SDS-PAGE,Lysate: 40 μg,Lane 1-6: Hela cells, Raji cells, Jurkat cells, Human placenta tissue, A431 cells, 231 cells, Primary antibody: CSB-PA775839(PSMB8 Antibody) at dilution 1/350 dilution, Secondary antibody: Goat anti rabbit IgG at 1/8000 dilution, Exposure time: 10 seconds