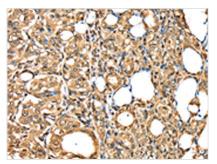

The image on the left is immunohistochemistry of paraffin-embedded Human thyroid cancer tissue using CSB-PA775839(PSMB8 Antibody) at dilution 1/30, on the right is treated with synthetic peptide. (Original magnification: ×200)