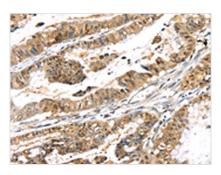

The image on the left is immunohistochemistry of paraffin-embedded Human esophagus cancer tissue using CSB-PA116429(PSMB8 Antibody) at dilution 1/30, on the right is treated with synthetic peptide. (Original magnification: x200)