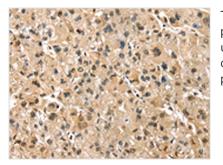

Image

The image on the left is immunohistochemistry of paraffin-embedded Human liver cancer tissue using CSB-PA116429(PSMB8 Antibody) at dilution 1/30, on the right is treated with synthetic peptide. (Original magnification: x200)