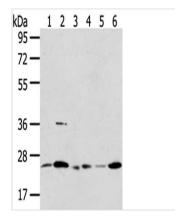

1

🕜 Tel: +1-301-363-4651 🛛 🖂 Email: cusabio@cusabio.com 📀 Website: www.cusabio.com 🍵

Gel: 8%SDS-PAGE,Lysate: 40 µg,Lane 1-6: 231 cells, A431 cells, Mouse liver tissue, Human placenta tissue, Jurkat cells, Raji cells,Primary antibody: CSB-PA116429(PSMB8 Antibody) at dilution 1/350 dilution,Secondary antibody: Goat anti rabbit IgG at 1/8000 dilution,Exposure time: 10 seconds