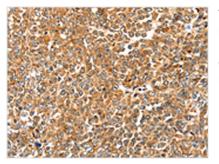

Image

The image on the left is immunohistochemistry of paraffin-embedded Human ovarian cancer tissue using CSB-PA991998(LOXL2 Antibody) at dilution 1/25, on the right is treated with synthetic peptide. (Original magnification: ×200)