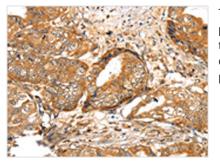

Image

The image on the left is immunohistochemistry of paraffin-embedded Human esophagus cancer tissue using CSB-PA216533(LOXL4 Antibody) at dilution 1/35, on the right is treated with synthetic peptide. (Original magnification: ×200)