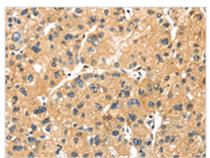

**Image** 

The image on the left is immunohistochemistry of paraffin-embedded Human liver cancer tissue using CSB-PA992599(MAGEB2 Antibody) at dilution 1/35, on the right is treated with synthetic peptide. (Original magnification: ×200)