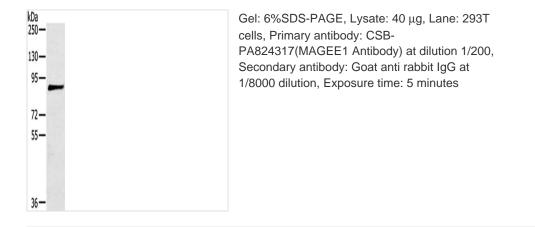

## **MAGEE1** Antibody

| Product Code                                     | CSB-PA824317                                                                                      |
|--------------------------------------------------|---------------------------------------------------------------------------------------------------|
| Storage                                          | Upon receipt, store at -20°C or -80°C. Avoid repeated freeze.                                     |
| Uniprot No.                                      | Q9HCI5                                                                                            |
| Immunogen                                        | Synthetic peptide of Human MAGEE1                                                                 |
| Raised In                                        | Rabbit                                                                                            |
| Species Reactivity                               | Human                                                                                             |
| <b>Tested Applications</b>                       | ELISA,WB,IHC;ELISA:1:2000-1:5000,WB:1:200-1:1000,IHC:1:50-1:200                                   |
| Form                                             | Liquid                                                                                            |
|                                                  |                                                                                                   |
| Conjugate                                        | Non-conjugated                                                                                    |
| Conjugate<br>Storage Buffer                      | •                                                                                                 |
|                                                  | Non-conjugated                                                                                    |
| Storage Buffer                                   | Non-conjugated<br>-20°C, pH7.4 PBS, 0.05% NaN3, 40% Glycerol                                      |
| Storage Buffer<br>Purification Method            | Non-conjugated<br>-20°C, pH7.4 PBS, 0.05% NaN3, 40% Glycerol<br>Antigen affinity purification     |
| Storage Buffer<br>Purification Method<br>Isotype | Non-conjugated   -20°C, pH7.4 PBS, 0.05% NaN3, 40% Glycerol   Antigen affinity purification   IgG |