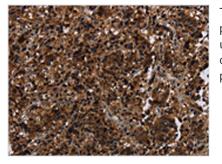

Image

The image on the left is immunohistochemistry of paraffin-embedded Human liver cancer tissue using CSB-PA824317(MAGEE1 Antibody) at dilution 1/30, on the right is treated with synthetic peptide. (Original magnification: x200)

The image on the left is immunohistochemistry of paraffin-embedded Human brain tissue using CSB-PA824317(MAGEE1 Antibody) at dilution 1/30, on the right is treated with synthetic peptide. (Original magnification: x200)