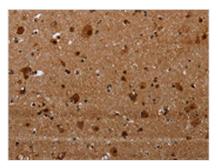

Image

The image on the left is immunohistochemistry of paraffin-embedded Human liver cancer tissue using CSB-PA824317(MAGEE1 Antibody) at dilution 1/30, on the right is treated with synthetic peptide. (Original magnification: x200)

The image on the left is immunohistochemistry of paraffin-embedded Human brain tissue using CSB-PA824317(MAGEE1 Antibody) at dilution 1/30, on the right is treated with synthetic peptide. (Original magnification: x200)