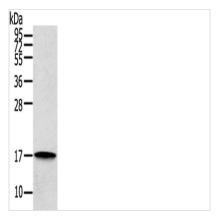

Gel: 12%SDS-PAGE, Lysate: 40 μg, Lane: Human cecum carcinoma tissue, Primary antibody: CSB-PA094733(REG3A Antibody) at dilution 1/200, Secondary antibody: Goat anti rabbit IgG at 1/8000 dilution, Exposure time: 5 seconds