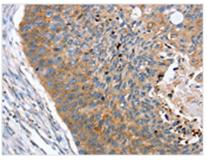

**Image** 

The image on the left is immunohistochemistry of paraffin-embedded Human esophagus cancer tissue using CSB-PA094733(REG3A Antibody) at dilution 1/40, on the right is treated with synthetic peptide. (Original magnification: x200)