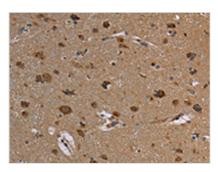

The image on the left is immunohistochemistry of paraffin-embedded Human brain tissue using CSB-PA174492(REG3A Antibody) at dilution 1/20, on the right is treated with synthetic peptide. (Original magnification: ×200)