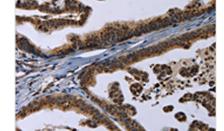

The image on the left is immunohistochemistry of paraffin-embedded Human gastic cancer tissue using CSB-PA174492(REG3A Antibody) at dilution 1/20, on the right is treated with synthetic peptide. (Original magnification: ×200)