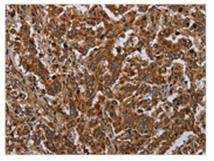

**Image** 

The image on the left is immunohistochemistry of paraffin-embedded Human liver cancer tissue using CSB-PA794578(ATP2A1 Antibody) at dilution 1/30, on the right is treated with synthetic peptide. (Original magnification: ×200)