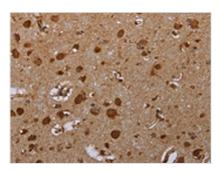

The image on the left is immunohistochemistry of paraffin-embedded Human brain tissue using CSB-PA794578(ATP2A1 Antibody) at dilution 1/30, on the right is treated with synthetic peptide. (Original magnification: ×200)