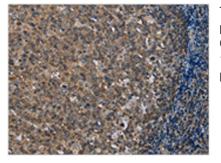

Image

The image on the left is immunohistochemistry of paraffin-embedded Human tonsil tissue using CSB-PA448064(MMP20 Antibody) at dilution 1/40, on the right is treated with synthetic peptide. (Original magnification: x200)