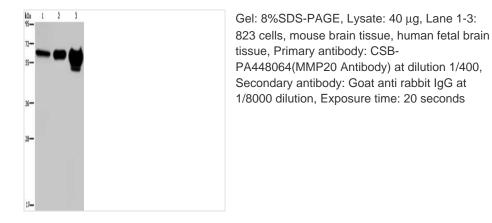

## MMP20 Antibody

| Product Code                | CSB-PA448064                                                    |
|-----------------------------|-----------------------------------------------------------------|
| Storage                     | Upon receipt, store at -20°C or -80°C. Avoid repeated freeze.   |
| Uniprot No.                 | O60882                                                          |
| Immunogen                   | Synthetic peptide of Human MMP20                                |
| Raised In                   | Rabbit                                                          |
| Species Reactivity          | Human,Mouse                                                     |
| Tested Applications         | ELISA,WB,IHC;ELISA:1:2000-1:5000,WB:1:500-1:2000,IHC:1:50-1:200 |
| Form                        | Liquid                                                          |
| Conjugate                   | Non-conjugated                                                  |
| Storage Buffer              | -20°C, pH7.4 PBS, 0.05% NaN3, 40% Glycerol                      |
|                             |                                                                 |
| Purification Method         | Antigen affinity purification                                   |
| Purification Method Isotype | Antigen affinity purification<br>IgG                            |
|                             |                                                                 |
| Isotype                     | IgG                                                             |