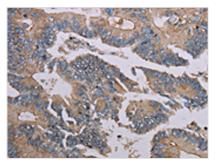

The image on the left is immunohistochemistry of paraffin-embedded Human colon cancer tissue using CSB-PA448064(MMP20 Antibody) at dilution 1/40, on the right is treated with synthetic peptide. (Original magnification: ×200)